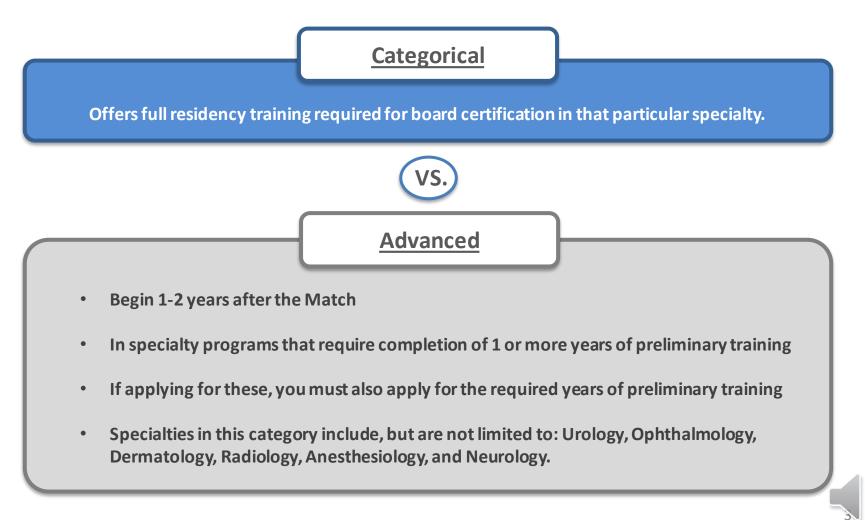

## **Primary vs. Supplemental**

<u>Primary Rank Order Lists</u>
Includes Categorical, Preliminary and Advanced positions

#### **Supplemental Rank Order Lists**

• Includes Preliminary positions and are used if ranking an advanced program for a PGY2 position that begins the year after the Match

**Example:** Dr. Smith wants to match into an anesthesiology residency position. Dr. Smith applies and interviews to both categorical and advanced programs. On match day she is notified that she has matched into an advanced position in her desired specialty. Now Dr. Smith has to find a preliminary position in the SOAP or the list of unfilled programs to fulfil her PGY-1 requirement.