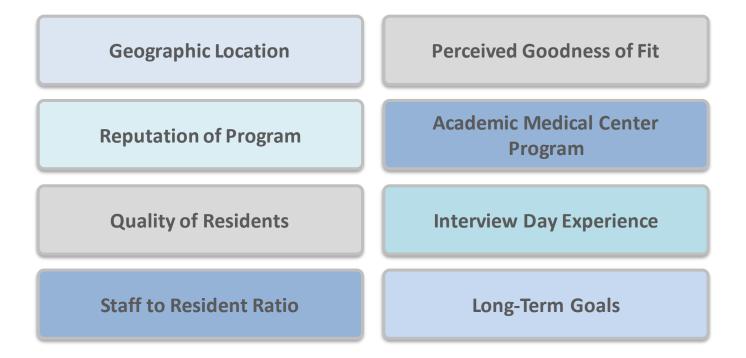

your list.

**NRMP: How the Matching Algorithm Works** 







## **Primary vs. Supplemental**

<u>Primary Rank Order Lists</u>
Includes Categorical, Preliminary and Advanced positions

#### **Supplemental Rank Order Lists**

• Includes Preliminary positions and are used if ranking an advanced program for a PGY2 position that begins the year after the Match

**Example:** Dr. Smith wants to match into an anesthesiology residency position. Dr. Smith applies and interviews to both categorical and advanced programs. On match day she is notified that she has matched into an advanced position in her desired specialty. Now Dr. Smith has to find a preliminary position in the SOAP or the list of unfilled programs to fulfil her PGY-1 requirement.

### **Factors to Consider When Ranking Programs**



### **ROL Strategy**

## Rank based on your preference over your perceived rank

#### Complete the entire list

Do not wait until the deadline to complete

Make sure all fees are paid

#### Be sure to <u>CERTIFY</u> your Rank Order List!



## **Couples Match**



NRMP's Certifying Rank Order List for Couples – Residency Applicant Support Guide

#### Work together to develop your ideal pairs of ranked programs.

- **Tip:** Sit down individually and create your own ideal Rank Order List, then come together with your partner to work together to determine how your lists match up, and to develop the best **pair** of matches for you both.
- Give yourself extra time to rank and certify your list.
- You will have the option to rank a "No Match" code at the end of one partner's Rank Order List.